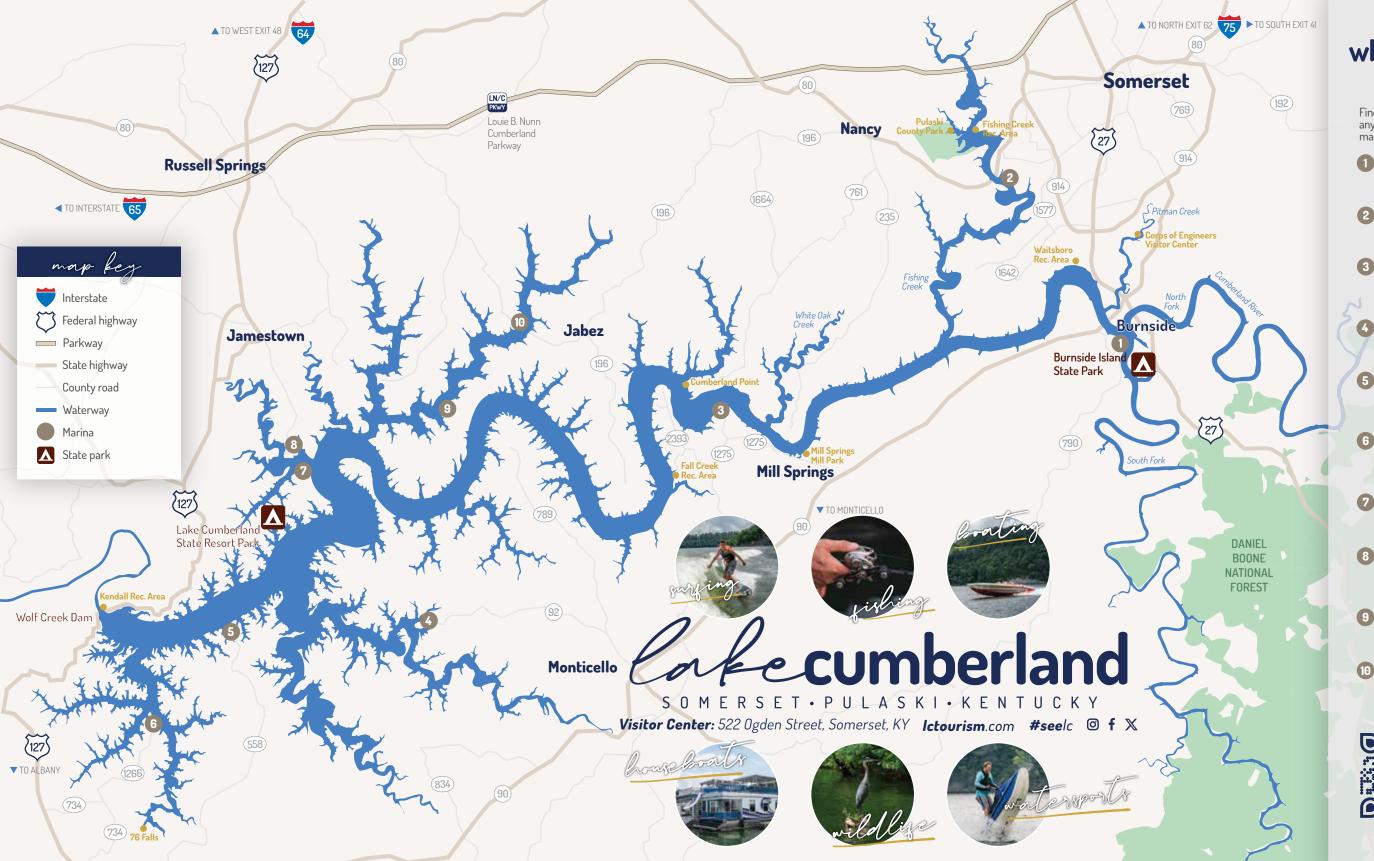

where to

Find a place for your boat at any of these Lake Cumberland marinas:

- Burnside Marina
  - Restaurant and pontoon/small boat rentals. 606.561.4223 shmarinas.com
- 2 Lee's Ford Resort Marina Lodging, restaurant, pontoon/small
- boat rentals. 606.636.6426 leesfordmarina.com
- 3 Conley Bottom Resort
  Lodging, restaurant, campground,
  houseboat and pontoon/small boat
  rentals. 606.348.6351
  conleybottom.com
- 4 Beaver Creek Marina
  Restaurant, houseboat and pontoon/
  small boat rentals. 606.348.7280
  shmarinas.com
- 5 Marina @ Rowena Campground, restaurant and pontoon/small boat rentals. 606.206.7488 marinarowena.com
- 6 Grider Hill Marina

Lodging, restaurant, campground, and pontoon/small boat rentals. 606.387.5501 shmarinas.com

- 7 State Dock
- Restaurant, houseboat and pontoon/ small boat rentals. 270.344.5253 statedock.com
- 8 Jamestown Marina Resort

Lodging, restaurant, houseboat and pontoon/small boat rentals. 270.285.0444 jamestown-marina.com

9 Wolf Creek Marina

Restaurant and pontoon/small boat rentals. 270.866.3634 wolfcreekmarina.com

10 Lake Cumberland Marina

Lodging, restaurant, campground, and pontoon/small boat rentals. 270.866.6616 lakecumberlandmarina.com

scan for marinas, storage &